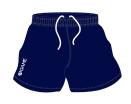

### All students will require

**OR** 

OR

HCC Rugby Shirt (Robust material for contact sports)

**HCC Polo Shirt** 

**Navy blue Socks** 

**Navy blue shorts** 

Navy blue 'skort'