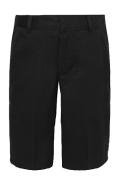

**Tailored shorts** (cargo or sport style not permitted)

Navy blue v-neck jumper optional

Plain black shoes (if laced must be black laces, no logos or markings)