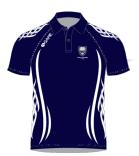

### All students will require

**OR** 

OR

HCC Rugby Shirt (Robust material for contact sports)

**HCC Polo Shirt** 

**Navy blue Socks** 

**Navy blue shorts** 

Navy blue 'skort'