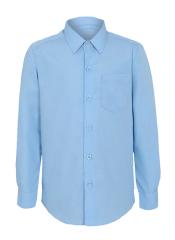

Light blue shirt (white for Years 10 & 11)

Black school trousers
(these should fall freely from the knee
and not cling to the lower leg; jean or
cargo style not permitted)

Black tailored skirt (tube style skirts are not permitted)