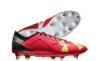

## Trainers +

\*Studs (moulded)

# OR S

**Footwear** 

\*Blades or boots with metal or metal tipped studs

\*Plastic studs / screw in (screw in less than 13mm)