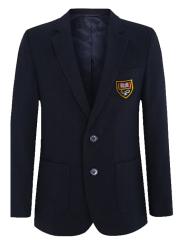

### **School Uniform**

Helston Community College ("HCC") garments can be purchased direct from the College.

HCC Navy blue school blazer (with a cloth College badge)

**HCC Clip-on tie** 

All other garments below can be purchased from any retailer provided they are in line with the descriptions below.