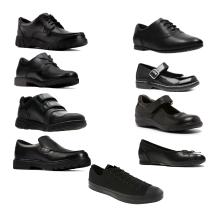

**Tailored shorts** (cargo or sport style not permitted)

Navy blue v-neck jumper optional

Plain black shoes (if laced must be black laces, no logos or markings)