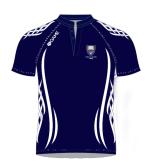

### All students will require

**OR** 

OR

HCC Rugby Shirt (Robust material for contact sports)

**HCC Polo Shirt** 

**Navy blue Socks** 

**Navy blue shorts** 

Navy blue 'skort'