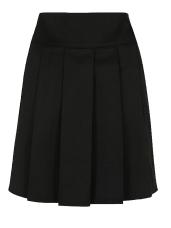

Light blue shirt (white for Years 10 & 11)

Black school trousers
(these should fall freely from the knee
and not cling to the lower leg; jean or
cargo style not permitted)

Black tailored skirt (tube style skirts are not permitted)