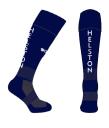

### All students will require

**OR** 

OR

HCC Rugby Shirt (Robust material for contact sports)

**HCC Polo Shirt** 

**Navy blue Socks** 

**Navy blue shorts** 

Navy blue 'skort'