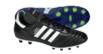

## Trainers +

\*Studs (moulded)

# OR S

**Footwear** 

\*Blades or boots with metal or metal tipped studs

\*Plastic studs / screw in (screw in less than 13mm)