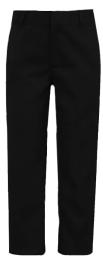

Light blue shirt (white for Years 10 & 11)

Black school trousers
(these should fall freely from the knee
and not cling to the lower leg; jean or
cargo style not permitted)

Black tailored skirt (tube style skirts are not permitted)